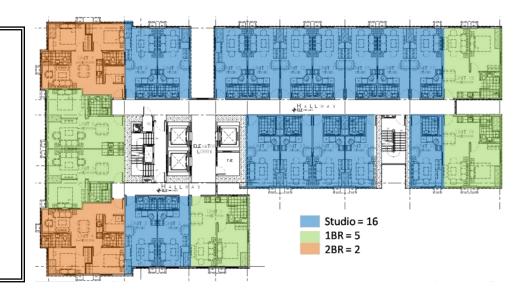

## **TOWER 1**

Total Residential Floors: 27
Total Units per Floor: 23
Total Residential Units: 621
Total Parking Units: 242
Levels 1-5: Parking slots

Level 6: Amenity area / 1<sup>st</sup> residential floor

Levels 6-32: Residential units

# **Amenities**

- ► Adult and kiddie pools
- ➤ Multi-purpose hall
- ➤ Shooting court & play equipment
- >Fitness areas & outdoor exercise stations
- Meditation areas, grand lawn & private gardens

| Unit<br>Type | Area       | # of<br>Units | Indicative Price<br>(P83k/sqm) |
|--------------|------------|---------------|--------------------------------|
| Studio       | 22-24 sqm. | 432           | 1.8-2.0M                       |
| 1 BR         | 40-42 sqm. | 135           | 3.7-3.9 M                      |
| 2 BR         | 56-57 sqm. | 54            | 5.2-5.3 M                      |
| TOTAL        |            | 621           |                                |