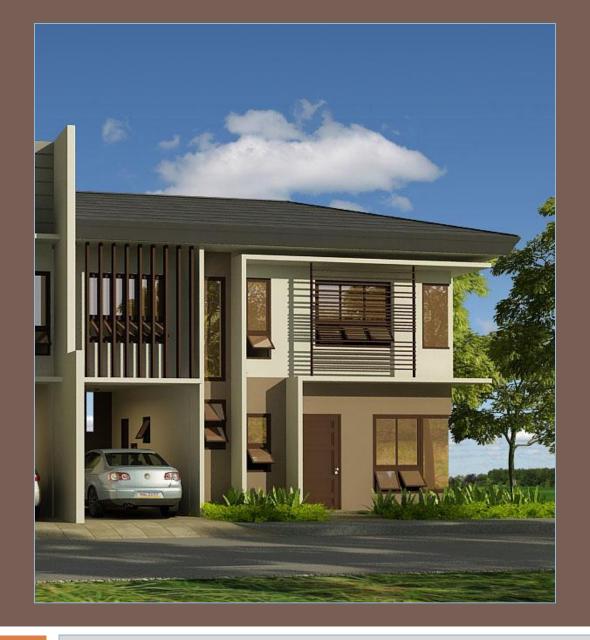

## Floor Areas:

130 to 140 sq.m.

Interior Designer's Perspective for Model Unit (view from dining to living room)

Interior Designer's Perspective for Model Unit (view from living to dining room)

Interior Designer's Perspective for Model Unit (view from dining & kitchen to living room)

Interior Designer's Perspective for Model Unit (view from living room to dining and kitchen)

Ground Floor (a, b)

- 3 Bedrooms
- 2 Toilet and Bath
- Maid's Room with T & B
- Service Area
- 2-car garage
- Pantry