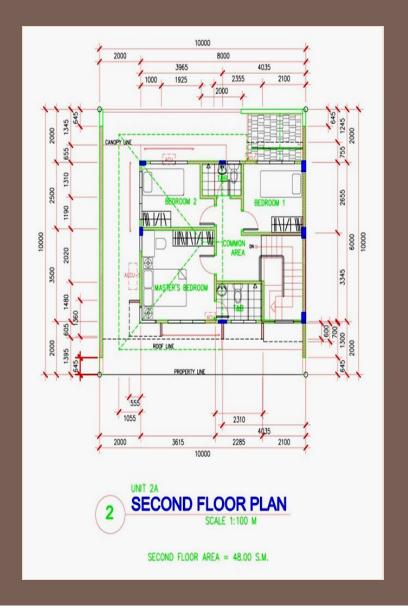

## Floor Areas:

130 to 140 sq.m.

Interior Designer's Perspective for Model Unit (view from dining to living room)

Interior Designer's Perspective for Model Unit (view from living to dining room)

Interior Designer's Perspective for Model Unit (view from dining & kitchen to living room)

Interior Designer's Perspective for Model Unit (view from living room to dining and kitchen)

Ground Floor (a, b)

- 3 Bedrooms
- 2 Toilet and Bath
- Maid's Room with T & B
- Service Area
- 2-car garage
- Pantry