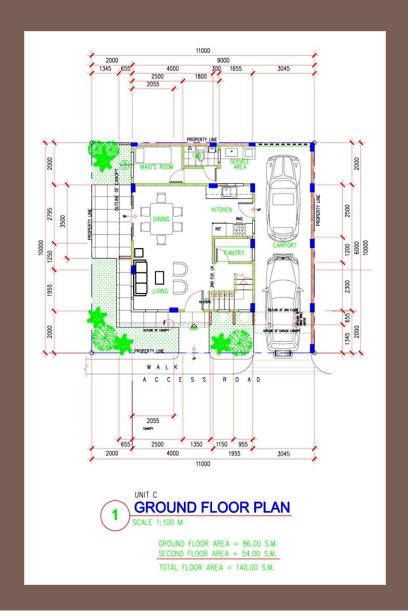

Interior Designer's Perspective for Model Unit (view from living room to dining and kitchen)

Ground Floor (a, b)

- 3 Bedrooms
- 2 Toilet and Bath
- Maid's Room with T & B
- Service Area
- 2-car garage
- Pantry