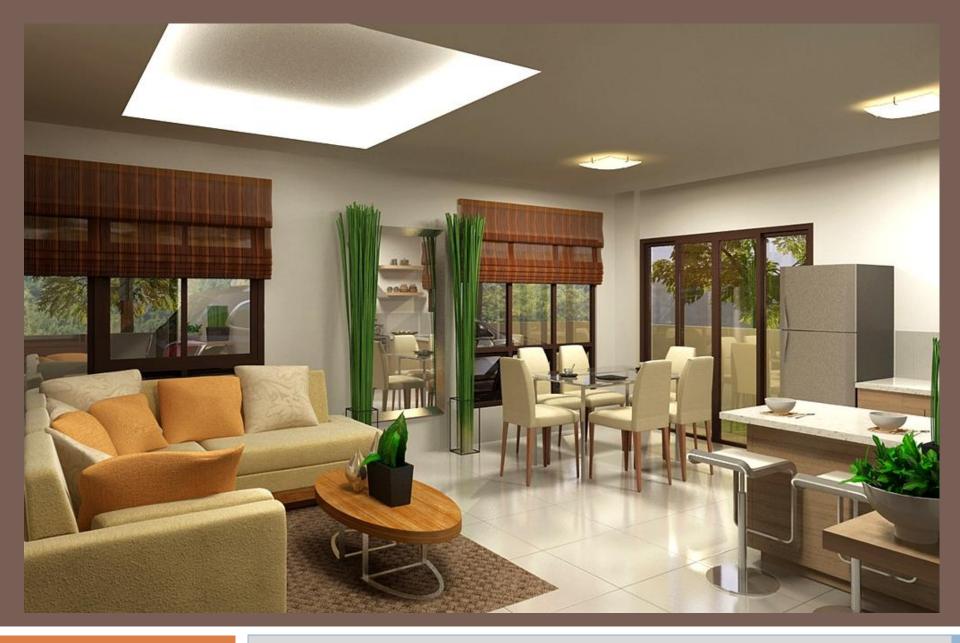

Interior Designer's Perspective for Model Unit (view from living room to dining and kitchen)

Ground Floor (a, b)

- 3 Bedrooms
- 2 Toilet and Bath
- Maid's Room with T & B
- Service Area
- 2-car garage
- Pantry