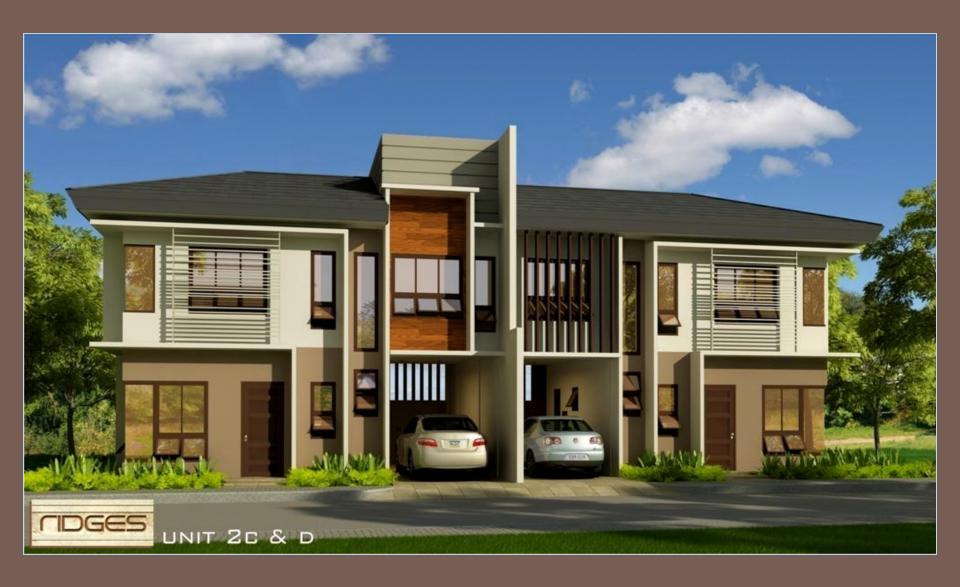

## Floor Areas:

130 to 140 sq.m.

Interior Designer's Perspective for Model Unit (view from dining to living room)

Interior Designer's Perspective for Model Unit (view from living to dining room)

Interior Designer's Perspective for Model Unit (view from dining & kitchen to living room)

Interior Designer's Perspective for Model Unit (view from living room to dining and kitchen)

Ground Floor (a, b)

- 3 Bedrooms
- 2 Toilet and Bath
- Maid's Room with T & B
- Service Area
- 2-car garage
- Pantry