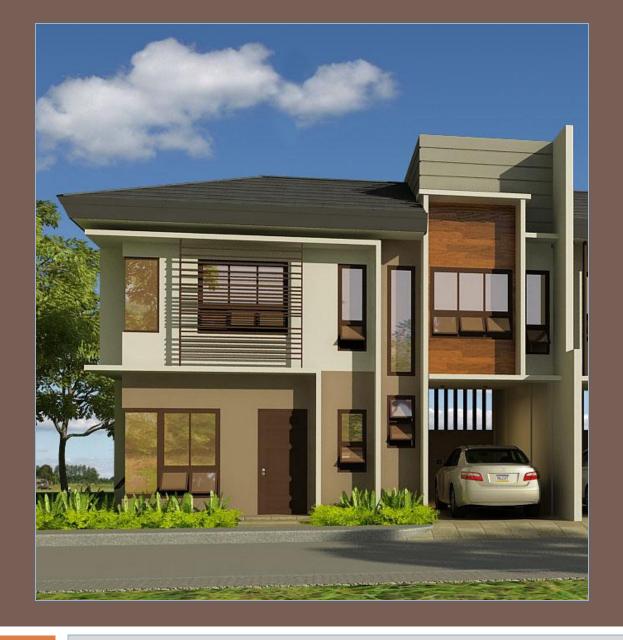

## Floor Areas:

130 to 140 sq.m.

Interior Designer's Perspective for Model Unit (view from dining to living room)

Interior Designer's Perspective for Model Unit (view from living to dining room)

Interior Designer's Perspective for Model Unit (view from dining & kitchen to living room)

Interior Designer's Perspective for Model Unit (view from living room to dining and kitchen)

Ground Floor (a, b)

- 3 Bedrooms
- 2 Toilet and Bath
- Maid's Room with T & B
- Service Area
- 2-car garage
- Pantry