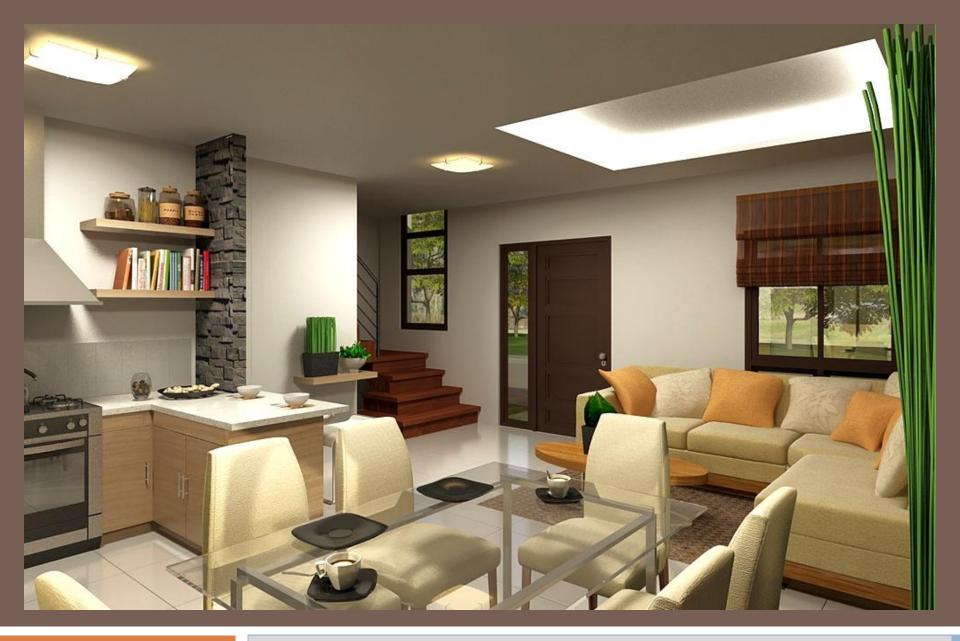

## Floor Areas:

130 to 140 sq.m.

Interior Designer's Perspective for Model Unit (view from dining to living room)

Interior Designer's Perspective for Model Unit (view from living to dining room)

Interior Designer's Perspective for Model Unit (view from dining & kitchen to living room)