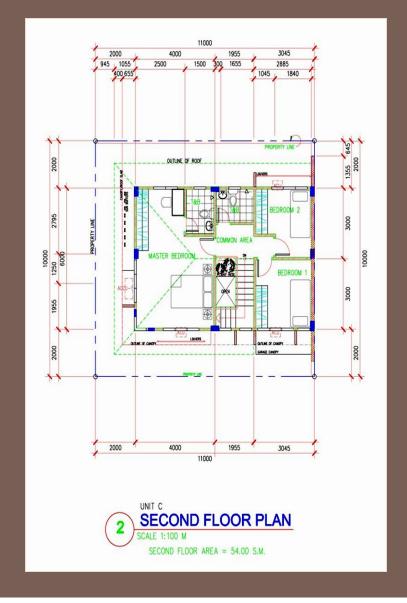

Interior Designer's Perspective for Model Unit (view from living room to dining and kitchen)

Ground Floor (a, b)

- 3 Bedrooms
- 2 Toilet and Bath
- Maid's Room with T & B
- Service Area
- 2-car garage
- Pantry