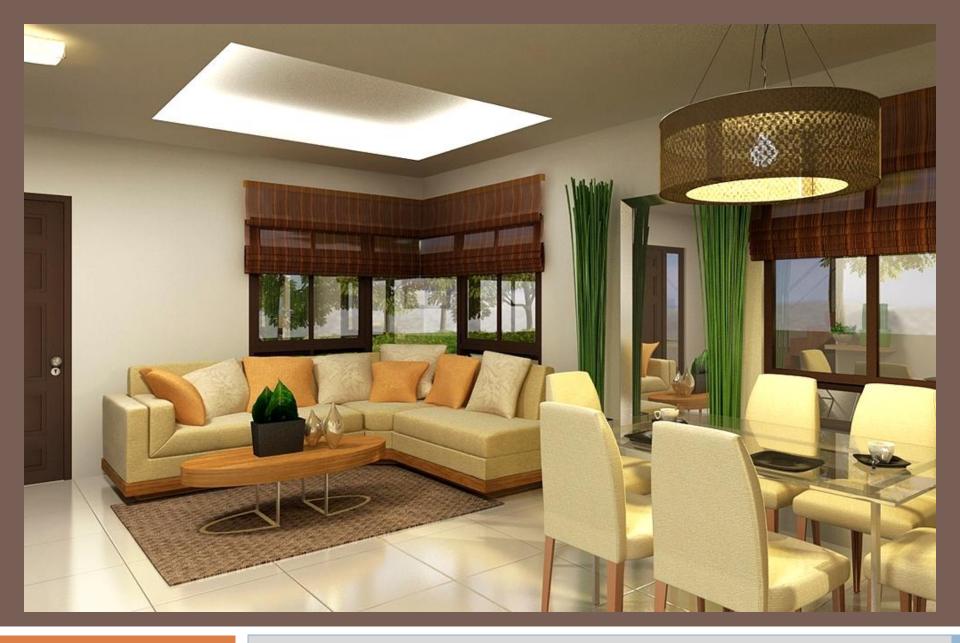

## Floor Areas:

130 to 140 sq.m.

Interior Designer's Perspective for Model Unit (view from dining to living room)

Interior Designer's Perspective for Model Unit (view from living to dining room)

Interior Designer's Perspective for Model Unit (view from dining & kitchen to living room)