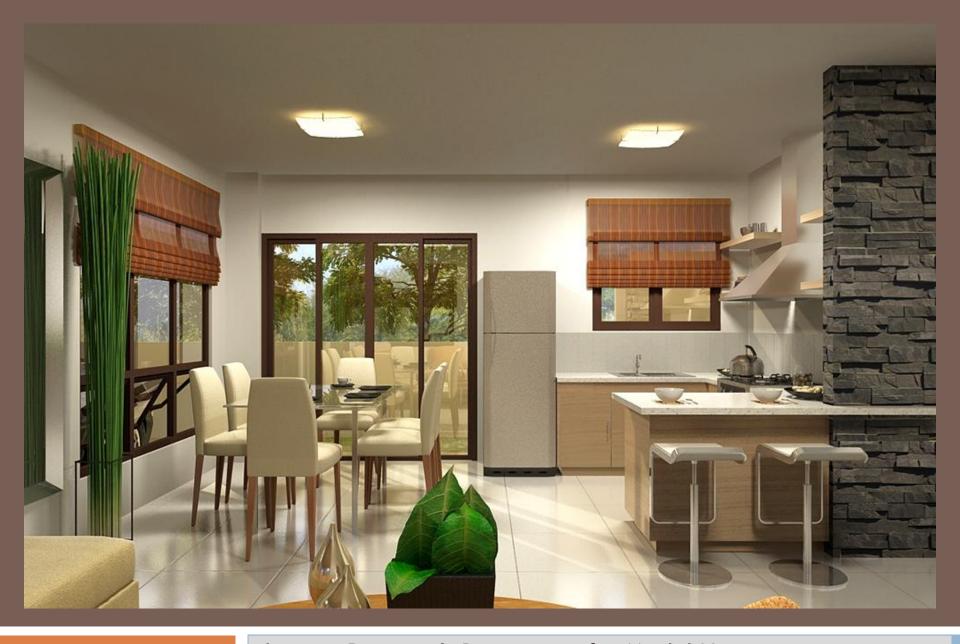

## Floor Areas:

130 to 140 sq.m.

Interior Designer's Perspective for Model Unit (view from dining to living room)

Interior Designer's Perspective for Model Unit (view from living to dining room)

Interior Designer's Perspective for Model Unit (view from dining & kitchen to living room)