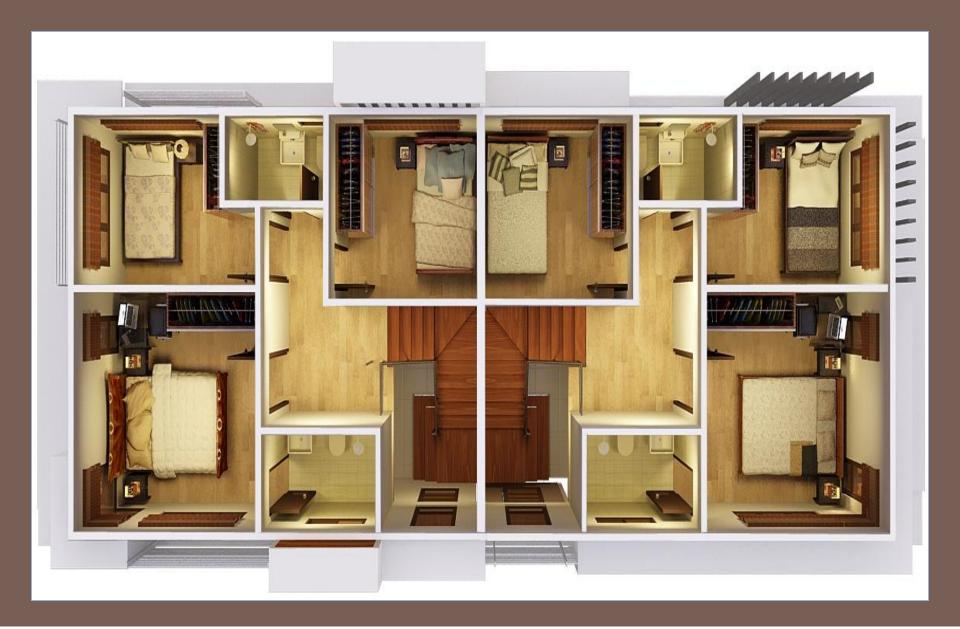

Interior Designer's Perspective for Model Unit (view from living room to dining and kitchen)

Ground Floor (a, b)

- 3 Bedrooms
- 2 Toilet and Bath
- Maid's Room with T & B
- Service Area
- 2-car garage
- Pantry