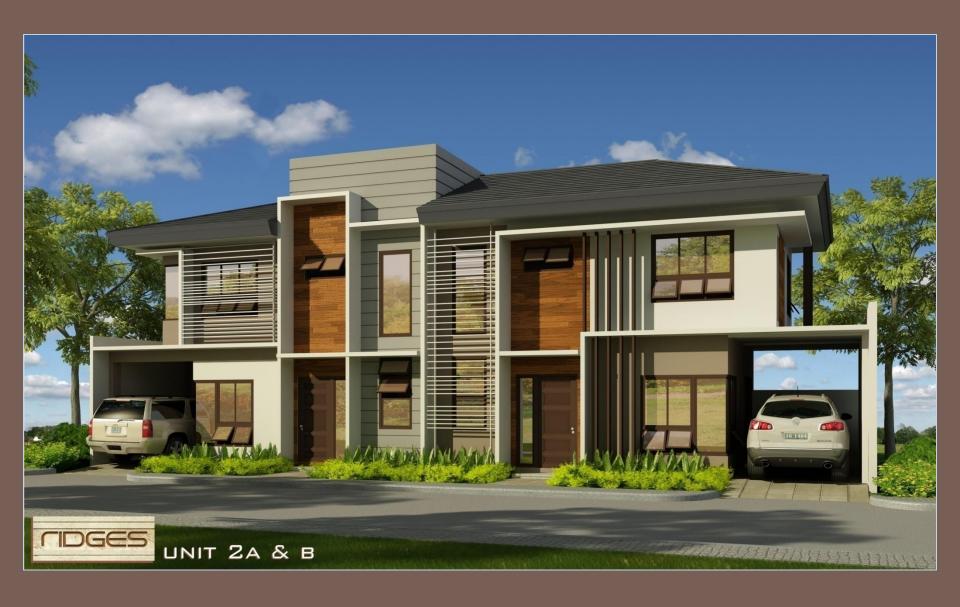

Interior Designer's Perspective for Model Unit (view from living room to dining and kitchen)

Ground Floor (a, b)

- 3 Bedrooms
- 2 Toilet and Bath
- Maid's Room with T & B
- Service Area
- 2-car garage
- Pantry