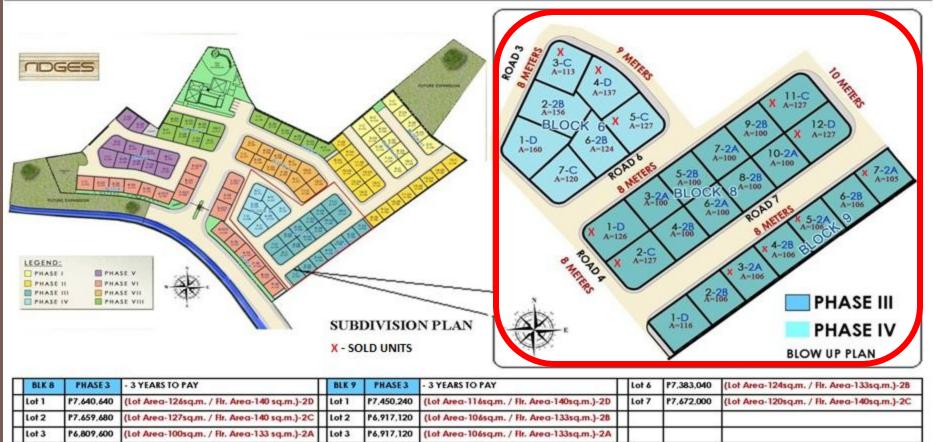

Subdivision Plan – Phase 3 & 4 (Open for Sale)

Subdivision Plan – Phase 1 & 2 (Open for Sale)

|   | BLK 8  | PHASE3     | - 3 YEARS TO PAY                             | BLK 9 | PHASE 3    | - 3 YEARS TO PAY                            |   | Lot 6 | P7,383,040 | (Lot Area-124sq.m. / Flr. Area-133sq.m.)-28 |
|---|--------|------------|----------------------------------------------|-------|------------|---------------------------------------------|---|-------|------------|---------------------------------------------|
|   | Lot 1  | P7,640,640 | (Lot Area-126sq.m. / Fir. Area-140 sq.m.)-2D | Lot 1 | P7,450,240 | (Lot Area-116sq.m. / Flr. Area-140sq.m.)-2D | П | Lot 7 | P7,672,000 | (Lot Area-120sq.m. / Fir. Area-140sq.m.)-2C |
| Г | Lot 2  | P7.659,680 | (Lot Area-127sq.m. / Flr. Area-140 sq.m.)-2C | Lot 2 | P6,917,120 | (Lot Area-106sq.m. / Flr. Area-133sq.m.)-28 | П |       |            |                                             |
|   | Lot 3  | P6,809,600 | (Lot Area-100sq.m. / Fir. Area-133 sq.m.)-2A | Lot 3 | P6,917,120 | (Lot Area-106sq.m. / Flr. Area-133sq.m.)-2A | П |       |            |                                             |
|   | Lot 4  | P6,809,600 | (Lot Area-100sq.m. / Flr. Area-133 sq.m.)-2B | Lot 4 | P6,917,120 | (Lot Area-106sq.m. / Flr. Area-133sq.m.)-28 | П |       |            |                                             |
|   | Lot 5  | P6,809,600 | (Lot Area-100sq.m. / Flr. Area-133 sq.m.)-2B | Lot 5 | P6,917,120 | (Lot Area-106sq.m. / Flr. Area-133sq.m.)-2A | П |       |            |                                             |
|   | Lot 6  | P6,809,600 | (Lot Area-100sq.m. / Hr. Area-133 sq.m.)-2A  | Lot 6 | P6,917,120 | (Lot Area-106sq.m. / Flr. Area-133sq.m.)-28 | П |       |            |                                             |
|   | Lot 7  | P6,809,600 | (Lot Area-100sq.m. / Flr. Area-133 sq.m.)-2A | Lot 7 | P6,899,200 | (Lot Area-105sq.m. / Flr. Area-133sq.m.)-2A | П |       |            |                                             |
|   | Lot 8  | P6,809,600 | (Lot Area-100sq.m. / Flr. Area-133 sq.m.)-2B | BLK 6 | PHASE3     | - 4 YEARS TO PAY                            | П |       |            |                                             |
|   | Lot 9  | P6,809,600 | (Lot Area-100sq.m. / Flr. Area-133 sq.m.)-28 | Lot 1 | P8,433,600 | (Lot Area-160sq.m. / Flr. Area-140sq.m.)-2D | П |       |            |                                             |
|   | Lot 10 | P6,809,600 | (Lot Area-100sq.m. / Flr. Area-133sq.m.)-2A  | Lot 2 | P7,956,480 | (Lot Area-156sq.m. / Flr. Area-133sq.m.)-28 |   |       |            |                                             |
|   | Lot 11 | P7,659,680 | (Lot Area-127sq.m. / Flr. Area-140sq.m.)-2C  | Lot 3 | P7,538,720 | (Lot Area-113sq.m. / Flr. Area-140sq.m.)-2C | П |       |            |                                             |
|   | Lot 12 | P7,659,680 | (Lot Area-127sq.m. / Hr. Area-140sq.m.)-2D   | Lot 4 | P7,995,680 | (Lot Area-137sq.m. / Fir. Area-140sq.m.)-20 |   |       |            |                                             |
|   |        |            |                                              | Lot 5 | P7,805,280 | (Lot Area-127sq.m. / Flr. Area-140sq.m.)-2C | П |       |            |                                             |