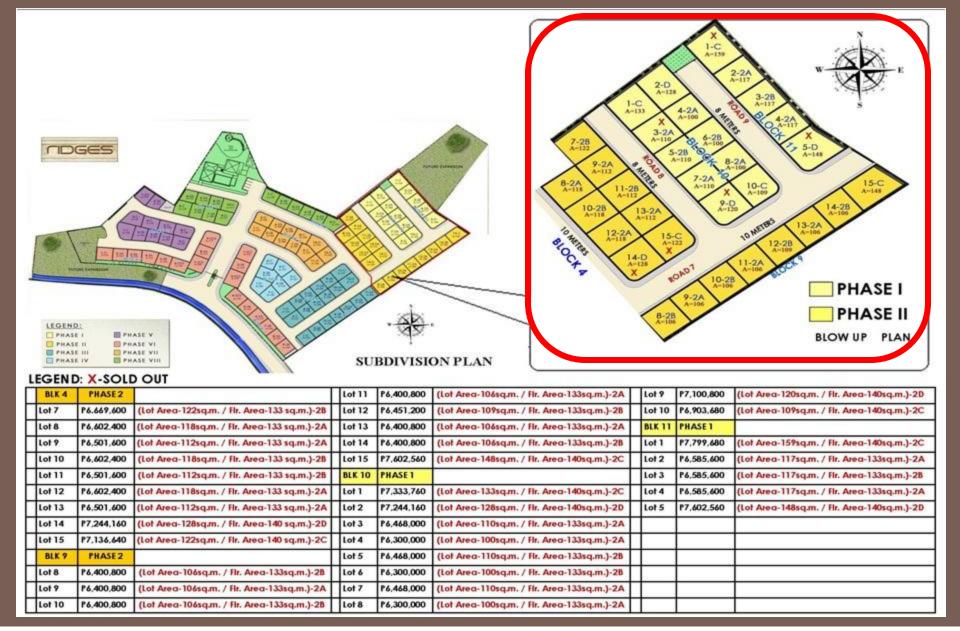

Subdivision Plan – Phase 1 & 2 (Open for Sale)

|   | BLK 8  | PHASE3     | - 3 YEARS TO PAY                             | BLK 9 | PHASE 3    | - 3 YEARS TO PAY                            |   | Lot 6 | P7,383,040 | (Lot Area-124sq.m. / Flr. Area-133sq.m.)-28 |
|---|--------|------------|----------------------------------------------|-------|------------|---------------------------------------------|---|-------|------------|---------------------------------------------|
|   | Lot 1  | P7,640,640 | (Lot Area-126sq.m. / Fir. Area-140 sq.m.)-2D | Lot 1 | P7,450,240 | (Lot Area-116sq.m. / Flr. Area-140sq.m.)-2D | П | Lot 7 | P7,672,000 | (Lot Area-120sq.m. / Fir. Area-140sq.m.)-2C |
| Г | Lot 2  | P7.659,680 | (Lot Area-127sq.m. / Flr. Area-140 sq.m.)-2C | Lot 2 | P6,917,120 | (Lot Area-106sq.m. / Flr. Area-133sq.m.)-28 | П |       |            |                                             |
|   | Lot 3  | P6,809,600 | (Lot Area-100sq.m. / Fir. Area-133 sq.m.)-2A | Lot 3 | P6,917,120 | (Lot Area-106sq.m. / Flr. Area-133sq.m.)-2A | П |       |            |                                             |
|   | Lot 4  | P6,809,600 | (Lot Area-100sq.m. / Flr. Area-133 sq.m.)-2B | Lot 4 | P6,917,120 | (Lot Area-106sq.m. / Flr. Area-133sq.m.)-28 | П |       |            |                                             |
|   | Lot 5  | P6,809,600 | (Lot Area-100sq.m. / Flr. Area-133 sq.m.)-2B | Lot 5 | P6,917,120 | (Lot Area-106sq.m. / Flr. Area-133sq.m.)-2A | П |       |            |                                             |
|   | Lot 6  | P6,809,600 | (Lot Area-100sq.m. / Hr. Area-133 sq.m.)-2A  | Lot 6 | P6,917,120 | (Lot Area-106sq.m. / Flr. Area-133sq.m.)-28 | П |       |            |                                             |
|   | Lot 7  | P6,809,600 | (Lot Area-100sq.m. / Flr. Area-133 sq.m.)-2A | Lot 7 | P6,899,200 | (Lot Area-105sq.m. / Flr. Area-133sq.m.)-2A | П |       |            |                                             |
|   | Lot 8  | P6,809,600 | (Lot Area-100sq.m. / Flr. Area-133 sq.m.)-2B | BLK 6 | PHASE3     | - 4 YEARS TO PAY                            | П |       |            |                                             |
|   | Lot 9  | P6,809,600 | (Lot Area-100sq.m. / Flr. Area-133 sq.m.)-28 | Lot 1 | P8,433,600 | (Lot Area-160sq.m. / Flr. Area-140sq.m.)-2D | П |       |            |                                             |
|   | Lot 10 | P6,809,600 | (Lot Area-100sq.m. / Flr. Area-133sq.m.)-2A  | Lot 2 | P7,956,480 | (Lot Area-156sq.m. / Flr. Area-133sq.m.)-28 |   |       |            |                                             |
|   | Lot 11 | P7,659,680 | (Lot Area-127sq.m. / Flr. Area-140sq.m.)-2C  | Lot 3 | P7,538,720 | (Lot Area-113sq.m. / Flr. Area-140sq.m.)-2C | П |       |            |                                             |
|   | Lot 12 | P7,659,680 | (Lot Area-127sq.m. / Hr. Area-140sq.m.)-2D   | Lot 4 | P7,995,680 | (Lot Area-137sq.m. / Fir. Area-140sq.m.)-20 |   |       |            |                                             |
|   |        |            |                                              | Lot 5 | P7,805,280 | (Lot Area-127sq.m. / Flr. Area-140sq.m.)-2C | П |       |            |                                             |