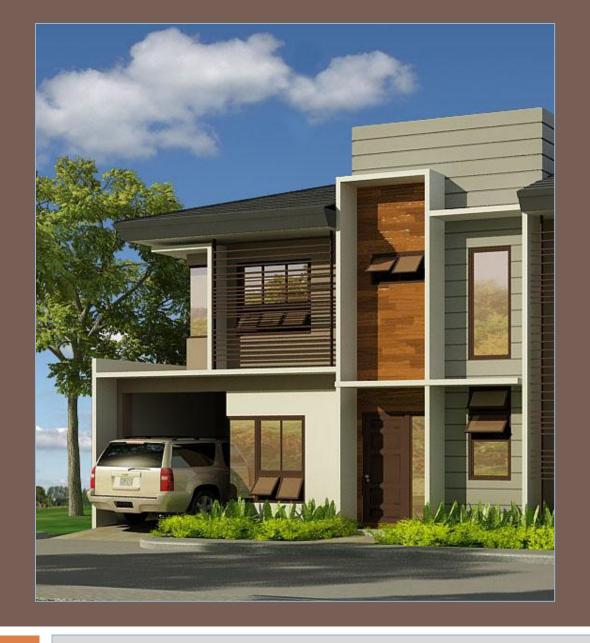

### Lot Areas:

100 to 143 sq.m.

## Floor Areas:

130 to 140 sq.m.







Interior Designer's Perspective for Model Unit (view from dining to living room)





Interior Designer's Perspective for Model Unit (view from living to dining room)





Interior Designer's Perspective for Model Unit (view from dining & kitchen to living room)





Interior Designer's Perspective for Model Unit (view from living room to dining and kitchen)





Ground Floor (a, b)





- 3 Bedrooms
- 2 Toilet and Bath
- Maid's Room with T & B
- Service Area
- 2-car garage
- Pantry































Subdivision Plan – Phase 1 & 2 (Open for Sale)



|   | BLK 8  | PHASE3     | - 3 YEARS TO PAY                             | BLK 9 | PHASE 3    | - 3 YEARS TO PAY