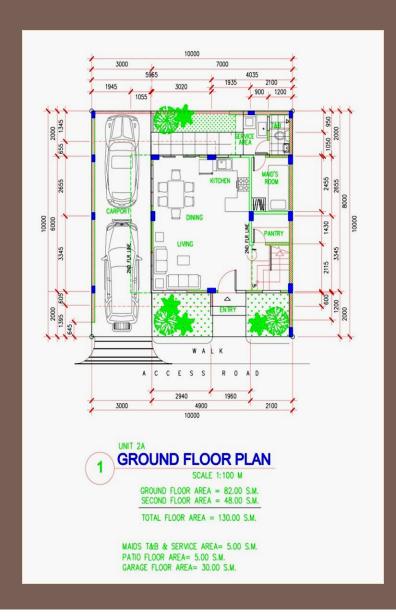

## Floor Areas:

130 to 140 sq.m.

Interior Designer's Perspective for Model Unit (view from dining to living room)

Interior Designer's Perspective for Model Unit (view from living to dining room)

Interior Designer's Perspective for Model Unit (view from dining & kitchen to living room)

Interior Designer's Perspective for Model Unit (view from living room to dining and kitchen)

Ground Floor (a, b)

- 3 Bedrooms
- 2 Toilet and Bath
- Maid's Room with T & B
- Service Area
- 2-car garage
- Pantry