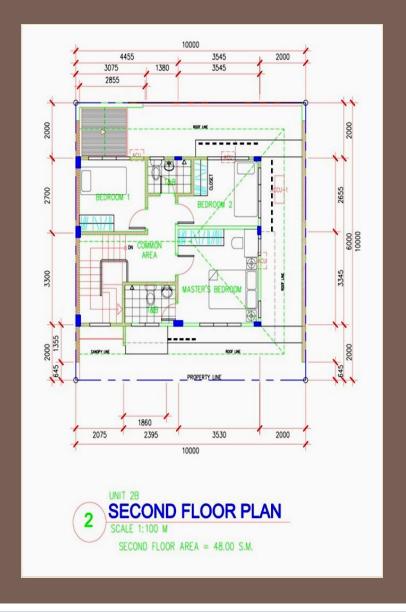

Interior Designer's Perspective for Model Unit (view from living room to dining and kitchen)

Ground Floor (a, b)

- 3 Bedrooms
- 2 Toilet and Bath
- Maid's Room with T & B
- Service Area
- 2-car garage
- Pantry