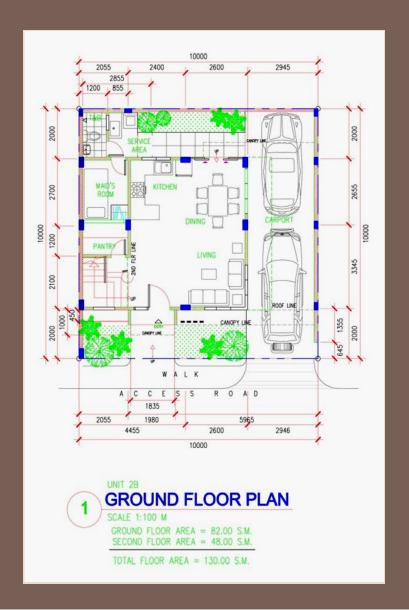

Interior Designer's Perspective for Model Unit (view from living room to dining and kitchen)

Ground Floor (a, b)

- 3 Bedrooms
- 2 Toilet and Bath
- Maid's Room with T & B
- Service Area
- 2-car garage
- Pantry