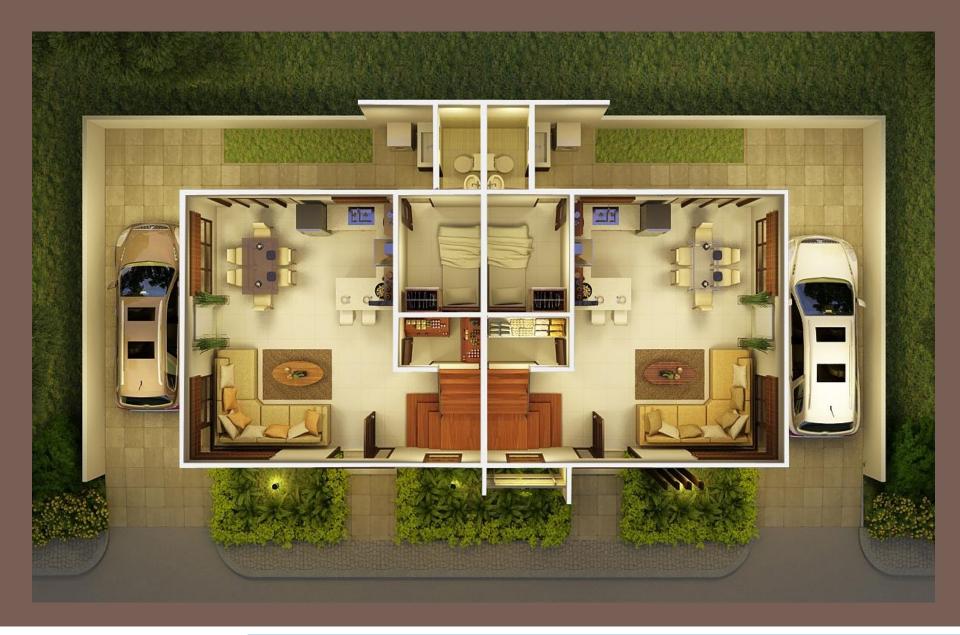

Interior Designer's Perspective for Model Unit (view from living room to dining and kitchen)

Ground Floor (a, b)

- 3 Bedrooms
- 2 Toilet and Bath
- Maid's Room with T & B
- Service Area
- 2-car garage
- Pantry