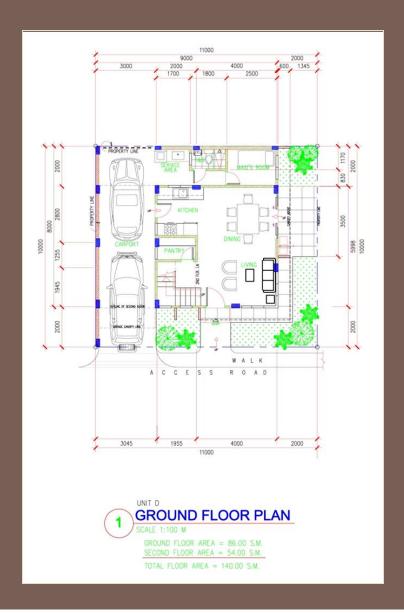

Interior Designer's Perspective for Model Unit (view from living room to dining and kitchen)

Ground Floor (a, b)

- 3 Bedrooms
- 2 Toilet and Bath
- Maid's Room with T & B
- Service Area
- 2-car garage
- Pantry