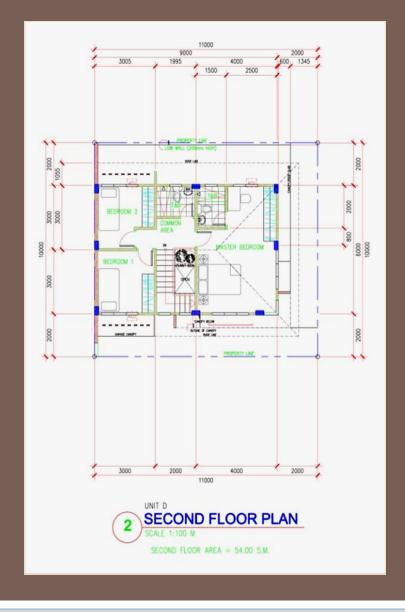

Interior Designer's Perspective for Model Unit (view from living room to dining and kitchen)

Ground Floor (a, b)

- 3 Bedrooms
- 2 Toilet and Bath
- Maid's Room with T & B
- Service Area
- 2-car garage
- Pantry