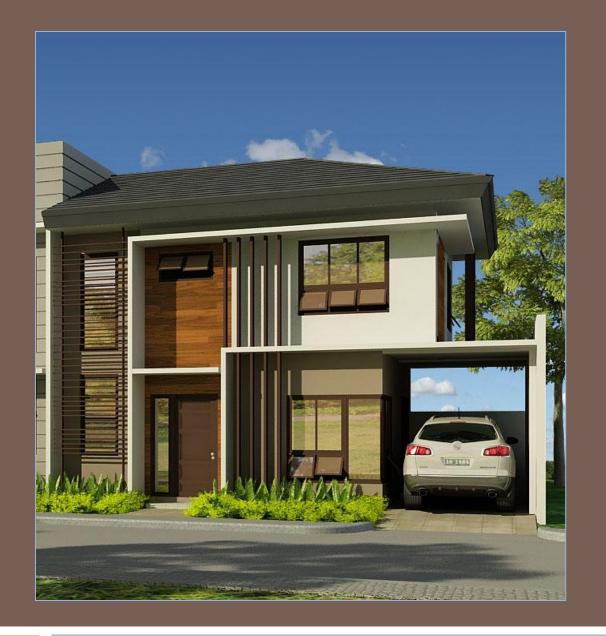

## Floor Areas:

130 to 140 sq.m.

Interior Designer's Perspective for Model Unit (view from dining to living room)

Interior Designer's Perspective for Model Unit (view from living to dining room)

Interior Designer's Perspective for Model Unit (view from dining & kitchen to living room)

Interior Designer's Perspective for Model Unit (view from living room to dining and kitchen)

Ground Floor (a, b)

- 3 Bedrooms
- 2 Toilet and Bath
- Maid's Room with T & B
- Service Area
- 2-car garage
- Pantry