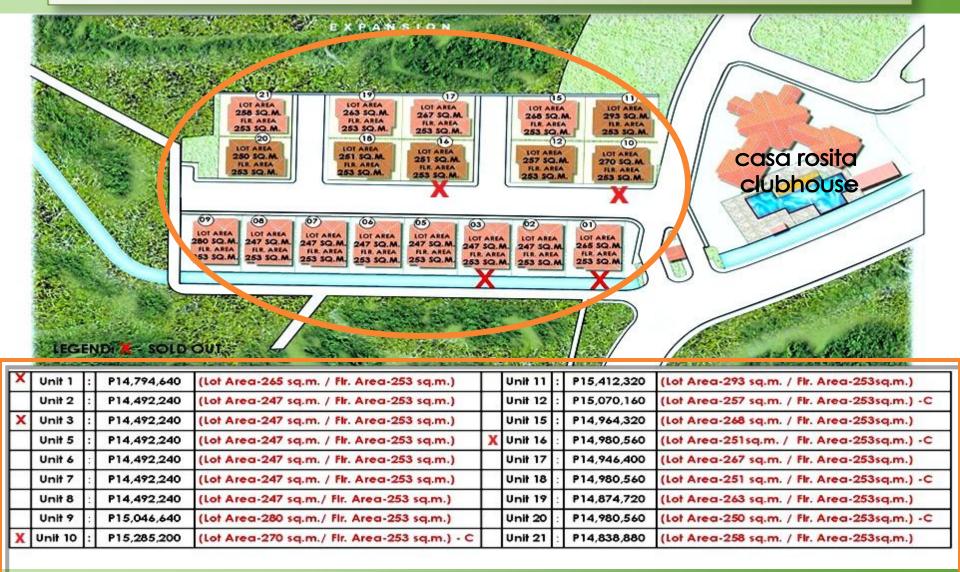

at CASA ROSITA

CASA ROSITA HOMES ARCENAS ESTATE BANAWA, CEBU CITY

## Project Brief

Relish in the soothing blend of Asian comforts and modern elegance.

It's urban luxury at its finest!

A sense of high contemporary style complements the balance of maximum functionality and private space.



... a harmony of style and balance.



#### DESIGN DATA

#### **DEVELOPER**

HANDUMANAN DEVELOPMENT CORP.
Arcenas Estate, Banawa, Cebu City

#### **DESIGN THEME**

Modern Asian

A blend of Asian comforts & modern elegance

A sense of high contemporary style

Balance of maximum functionality & private space

#### **COLOR SCHEME**

Earth tones accentuated with rich hues and textures

# Facade



# Right Side / Rear



## Casa Rosita Homes Subdivision Plan



### The MIDLANDS Subdivision Plan







#### Phase 2 - Elevation

Front view of House & road elevation (facing 9-m. inner road)



### Phase 2 – Road Profile





ROAD PROFILE



FRONT VIEW

### TYPICAL FLOOR PLAN

Lot area : 247 sq.m. Floor area : 253 sq.m.





# (3D)







## Terms of Payment



Option 1: IN-HOUSE FINANCING, interest-free, 2 yrs. to pay

Reservation Fee : P300,000.00

Downpayment : 40% of Total Contract Price

(TCP), payable in 6 equal

monthly installments

Balance : 60%, payable in 18 equal

monthly installments

Option 2: BANK FINANCING (interest is based on current rate)

Reservation Fee : P300,000.00

Downpayment : 30% of Total Contract Price

(TCP), payable in 6 equal

monthly installments

Balance : 70% payable in 1 to 20 yrs.