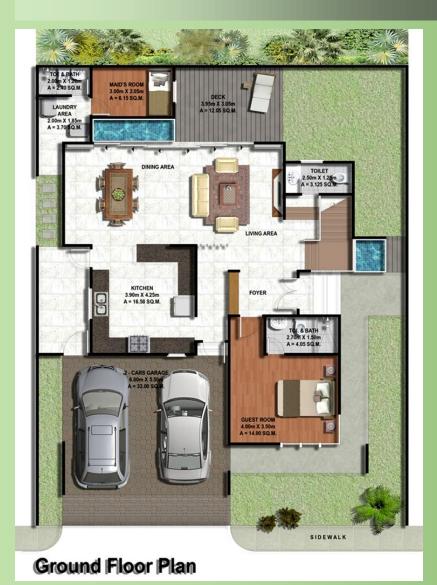

style complements the balance of maximum functionality and private space.



... a harmony of style and balance.



#### DESIGN DATA

#### **DEVELOPER**

HANDUMANAN DEVELOPMENT CORP.
Arcenas Estate, Banawa, Cebu City

#### **DESIGN THEME**

Modern Asian

A blend of Asian comforts & modern elegance

A sense of high contemporary style

Balance of maximum functionality & private space

#### **COLOR SCHEME**

Earth tones accentuated with rich hues and textures

# Facade



# Right Side / Rear



## Casa Rosita Homes Subdivision Plan



### The MIDLANDS Subdivision Plan







#### Phase 2 - Elevation

Front view of House & road elevation (facing 9-m. inner road)



### Phase 2 – Road Profile





ROAD PROFILE



FRONT VIEW

### TYPICAL FLOOR PLAN

Lot area : 247 sq.m. Floor area : 253 sq.m.





# (3D)







## Terms of Payment



Option 1: IN-HOUSE FINANCING, interest-free, 2 yrs. to pay

Reservation Fee : P300,000.00

Downpayment : 40% of Total Contract Price

(TCP), payable in 6 equal

monthly installments

Balance : 60%, payable in 18 equal

monthly installments

Option 2: BANK FINANCING (interest is based on current rate)

Reservation Fee : P300,000.00

Downpayment : 30% of Total Contract Price

(TCP), payable in 6 equal

monthly installments

Balance : 70% payable in 1 to 20 yrs.