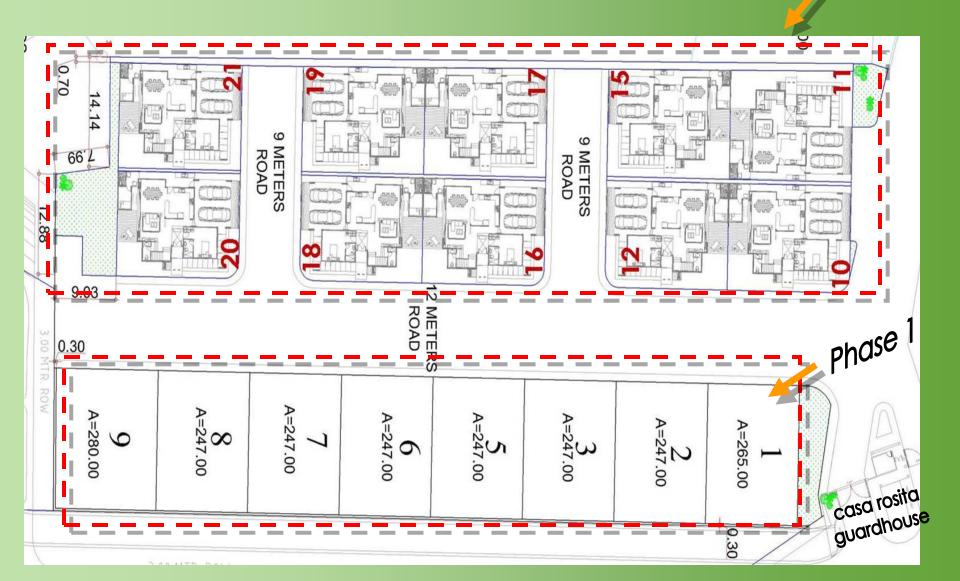

at CASA ROSITA

CASA ROSITA HOMES ARCENAS ESTATE BANAWA, CEBU CITY

## Project Brief

Relish in the soothing blend of Asian comforts and modern elegance.

It's urban luxury at its finest!

A sense of high contemporary style complements the balance of maximum functionality and private space.



... a harmony of style and balance.



#### DESIGN DATA

#### **DEVELOPER**

HANDUMANAN DEVELOPMENT CORP.
Arcenas Estate, Banawa, Cebu City

#### **DESIGN THEME**

Modern Asian

A blend of Asian comforts & modern elegance

A sense of high contemporary style

Balance of maximum functionality & private space

#### **COLOR SCHEME**

Earth tones accentuated with rich hues and textures

# Facade



# Right Side / Rear



## Casa Rosita Homes Subdivision Plan



### The MIDLANDS Subdivision Plan







#### Phase 2 - Elevation

Front view of House & road elevation (facing 9-m. inner road)



### Phase 2 – Road Profile





ROAD PROFILE



FRONT VIEW

### TYPICAL FLOOR PLAN

Lot area : 247 sq.m. Floor area : 253 sq.m.





# (3D)







## Terms of Payment



Option 1: IN-HOUSE FINANCING, interest-free, 2 yrs. to pay

Reservation Fee : P300,000.00

Downpayment : 40% of Total Contract Price

(TCP), payable in 6 equal

monthly installments

Balance : 60%, payable in 18 equal

monthly installments

Option 2: BANK FINANCING (interest is based on current rate)

Reservation Fee : P300,000.00

Downpayment : 30% of Total Contract Price

(TCP), payable in 6 equal

monthly installments

Balance : 70% payable in 1 to 20 yrs.