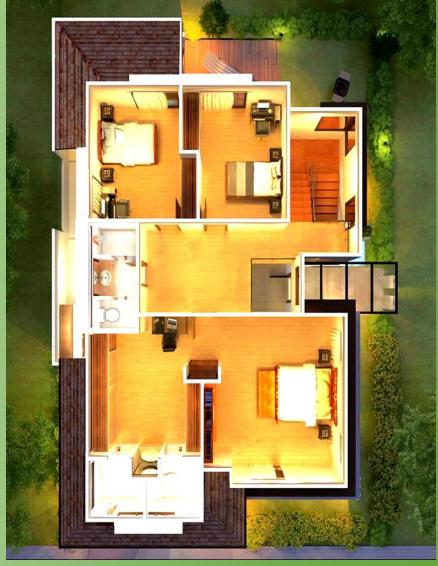

ts the balance of maximum functionality and private space.



... a harmony of style and balance.



#### DESIGN DATA

#### **DEVELOPER**

HANDUMANAN DEVELOPMENT CORP.
Arcenas Estate, Banawa, Cebu City

#### **DESIGN THEME**

Modern Asian

A blend of Asian comforts & modern elegance

A sense of high contemporary style

Balance of maximum functionality & private space

#### **COLOR SCHEME**

Earth tones accentuated with rich hues and textures

# Facade



# Right Side / Rear



## Casa Rosita Homes Subdivision Plan



### The MIDLANDS Subdivision Plan







#### Phase 2 - Elevation

Front view of House & road elevation (facing 9-m. inner road)



### Phase 2 – Road Profile





ROAD PROFILE



FRONT VIEW

### TYPICAL FLOOR PLAN

Lot area : 247 sq.m. Floor area : 253 sq.m.





# (3D)







## Terms of Payment



Option 1: IN-HOUSE FINANCING, interest-free, 2 yrs. to pay

Reservation Fee : P300,000.00

Downpayment : 40% of Total Contract Price

(TCP), payable in 6 equal

monthly installments

Balance : 60%, payable in 18 equal

monthly installments

Option 2: BANK FINANCING (interest is based on current rate)

Reservation Fee : P300,000.00

Downpayment : 30% of Total Contract Price

(TCP), payable in 6 equal

monthly installments

Balance : 70% payable in 1 to 20 yrs.