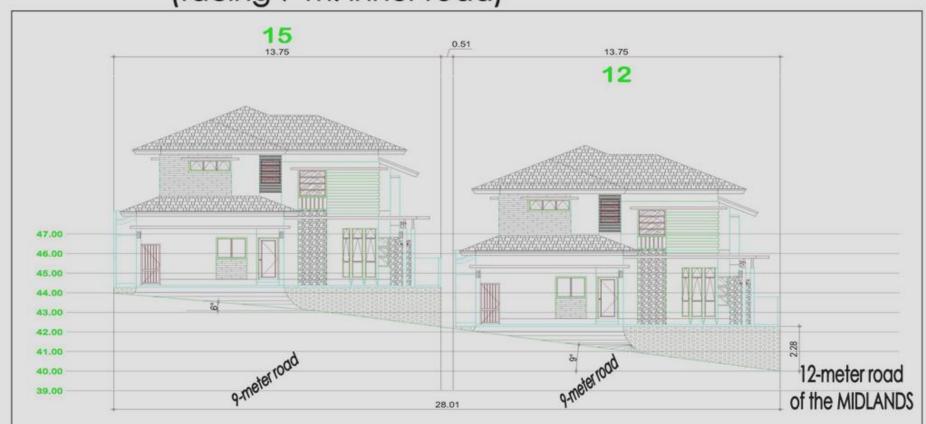

#### Phase 2 - Elevation

Front view of House & road elevation (facing 9-m. inner road)

### Phase 2 – Road Profile

ROAD PROFILE

FRONT VIEW