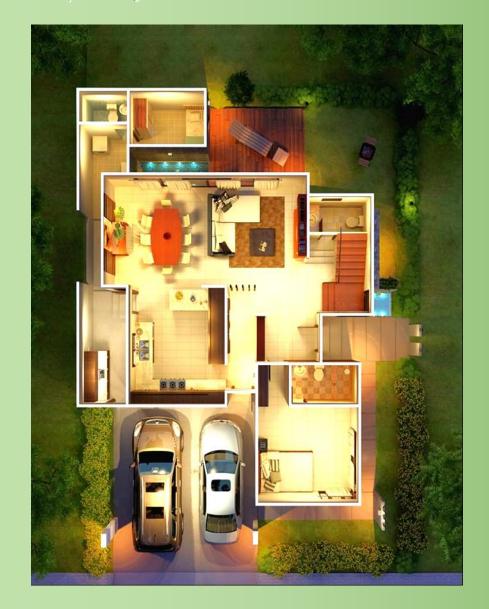

ents the balance of maximum functionality and private space.



... a harmony of style and balance.



#### DESIGN DATA

#### **DEVELOPER**

HANDUMANAN DEVELOPMENT CORP.
Arcenas Estate, Banawa, Cebu City

#### **DESIGN THEME**

Modern Asian

A blend of Asian comforts & modern elegance

A sense of high contemporary style

Balance of maximum functionality & private space

#### **COLOR SCHEME**

Earth tones accentuated with rich hues and textures

# Facade



# Right Side / Rear



## Casa Rosita Homes Subdivision Plan



### The MIDLANDS Subdivision Plan







#### Phase 2 - Elevation

Front view of House & road elevation (facing 9-m. inner road)



### Phase 2 – Road Profile





ROAD PROFILE



FRONT VIEW

### TYPICAL FLOOR PLAN

Lot area : 247 sq.m. Floor area : 253 sq.m.





# (3D)







## Terms of Payment



Option 1: IN-HOUSE FINANCING, interest-free, 2 yrs. to pay

Reservation Fee : P300,000.00

Downpayment : 40% of Total Contract Price

(TCP), payable in 6 equal

monthly installments

Balance : 60%, payable in 18 equal

monthly installments

Option 2: BANK FINANCING (interest is based on current rate)

Reservation Fee : P300,000.00

Downpayment : 30% of Total Contract Price

(TCP), payable in 6 equal

monthly installments

Balance : 70% payable in 1 to 20 yrs.