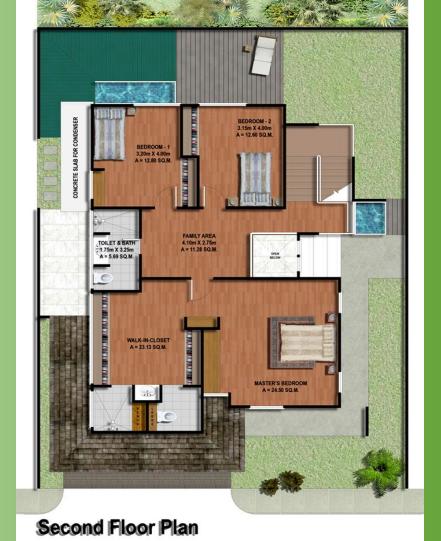

tyle complements the balance of maximum functionality and private space.



... a harmony of style and balance.



#### DESIGN DATA

#### **DEVELOPER**

HANDUMANAN DEVELOPMENT CORP.
Arcenas Estate, Banawa, Cebu City

#### **DESIGN THEME**

Modern Asian

A blend of Asian comforts & modern elegance

A sense of high contemporary style

Balance of maximum functionality & private space

#### **COLOR SCHEME**

Earth tones accentuated with rich hues and textures

# Facade



# Right Side / Rear



## Casa Rosita Homes Subdivision Plan



### The MIDLANDS Subdivision Plan







#### Phase 2 - Elevation

Front view of House & road elevation (facing 9-m. inner road)



### Phase 2 – Road Profile





ROAD PROFILE



FRONT VIEW

### TYPICAL FLOOR PLAN

Lot area : 247 sq.m. Floor area : 253 sq.m.





# (3D)







## Terms of Payment



Option 1: IN-HOUSE FINANCING, interest-free, 2 yrs. to pay

Reservation Fee : P300,000.00

Downpayment : 40% of Total Contract Price

(TCP), payable in 6 equal

monthly installments

Balance : 60%, payable in 18 equal

monthly installments

Option 2: BANK FINANCING (interest is based on current rate)

Reservation Fee : P300,000.00

Downpayment : 30% of Total Contract Price

(TCP), payable in 6 equal

monthly installments

Balance : 70% payable in 1 to 20 yrs.