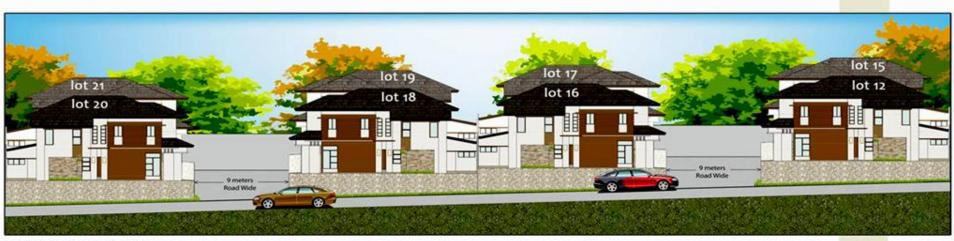

Asian comforts and modern elegance.

It's urban luxury at its finest!

A sense of high contemporary style complements the balance of maximum functionality and private space.



... a harmony of style and balance.



#### DESIGN DATA

#### **DEVELOPER**

HANDUMANAN DEVELOPMENT CORP.
Arcenas Estate, Banawa, Cebu City

#### **DESIGN THEME**

Modern Asian

A blend of Asian comforts & modern elegance

A sense of high contemporary style

Balance of maximum functionality & private space

#### **COLOR SCHEME**

Earth tones accentuated with rich hues and textures

# Facade



# Right Side / Rear



## Casa Rosita Homes Subdivision Plan



### The MIDLANDS Subdivision Plan







#### Phase 2 - Elevation

Front view of House & road elevation (facing 9-m. inner road)



### Phase 2 – Road Profile





ROAD PROFILE



FRONT VIEW

### TYPICAL FLOOR PLAN

Lot area : 247 sq.m. Floor area : 253 sq.m.





# (3D)







## Terms of Payment



Option 1: IN-HOUSE FINANCING, interest-free, 2 yrs. to pay

Reservation Fee : P300,000.00

Downpayment : 40% of Total Contract Price

(TCP), payable in 6 equal

monthly installments

Balance : 60%, payable in 18 equal

monthly installments

Option 2: BANK FINANCING (interest is based on current rate)

Reservation Fee : P300,000.00

Downpayment : 30% of Total Contract Price

(TCP), payable in 6 equal

monthly installments

Balance : 70% payable in 1 to 20 yrs.