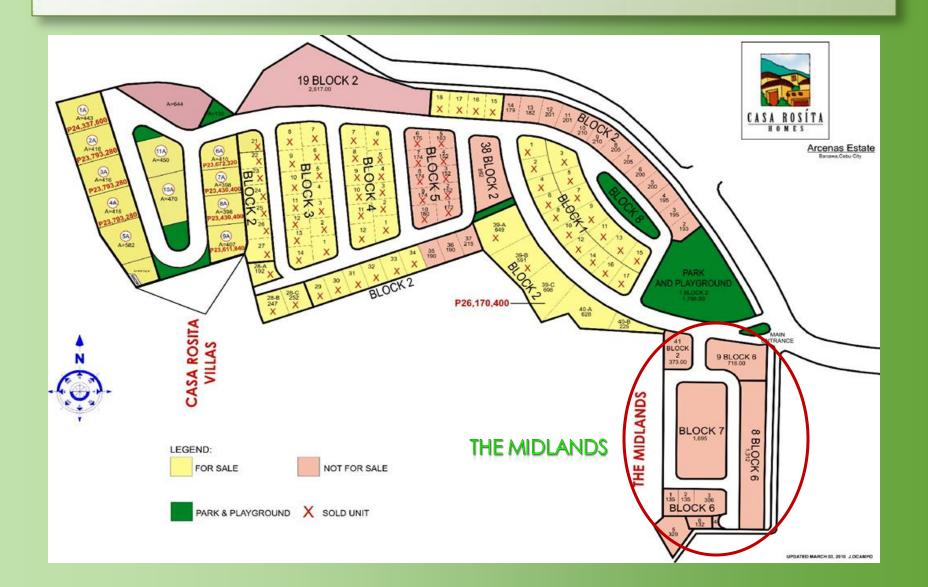

at CASA ROSITA

CASA ROSITA HOMES ARCENAS ESTATE BANAWA, CEBU CITY

## Project Brief

Relish in the soothing blend of Asian comforts and modern elegance.

It's urban luxury at its finest!

A sense of high contemporary style complements the balance of maximum functionality and private space.



... a harmony of style and balance.



#### DESIGN DATA

#### **DEVELOPER**

HANDUMANAN DEVELOPMENT CORP.
Arcenas Estate, Banawa, Cebu City

#### **DESIGN THEME**

Modern Asian

A blend of Asian comforts & modern elegance

A sense of high contemporary style

Balance of maximum functionality & private space

#### **COLOR SCHEME**

Earth tones accentuated with rich hues and textures

# Facade



# Right Side / Rear



## Casa Rosita Homes Subdivision Plan



### The MIDLANDS Subdivision Plan







#### Phase 2 - Elevation

Front view of House & road elevation (facing 9-m. inner road)



### Phase 2 – Road Profile





ROAD PROFILE



FRONT VIEW

### TYPICAL FLOOR PLAN

Lot area : 247 sq.m. Floor area : 253 sq.m.





# (3D)







## Terms of Payment



Option 1: IN-HOUSE FINANCING, interest-free, 2 yrs. to pay

Reservation Fee : P300,000.00

Downpayment : 40% of Total Contract Price

(TCP), payable in 6 equal

monthly installments

Balance : 60%, payable in 18 equal

monthly installments

Option 2: BANK FINANCING (interest is based on current rate)

Reservation Fee : P300,000.00

Downpayment : 30% of Total Contract Price

(TCP), payable in 6 equal

monthly installments

Balance : 70% payable in 1 to 20 yrs.