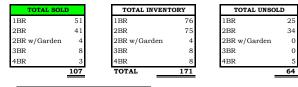

|                 |                  |                 |
| 11    |                  | 88.00 2         | 88.00 2         | 88.00 2         | 88.00 2<br>SOLD | 88.00 2         | 88.00 2<br>FLI  | 88.00 2                | 88.00 2         | 88.00 2<br>SOLD | 88.00 2         |                  |                  |                  |                  |                  |                 |                  |                 |
| 12    |                  | 79.00 2         | 79.00 2         | 79.00 2<br>FLI  | 79.00 2         | 79.00 2<br>FLI  | 79.00 2         | 79.00 2                | 79.00 2<br>SOLD | 79.00 2<br>SOLD | 79.00 2<br>FLI  |                  |                  |                  |                  |                  |                 |                  |                 |



Percentage Sold 62.57%